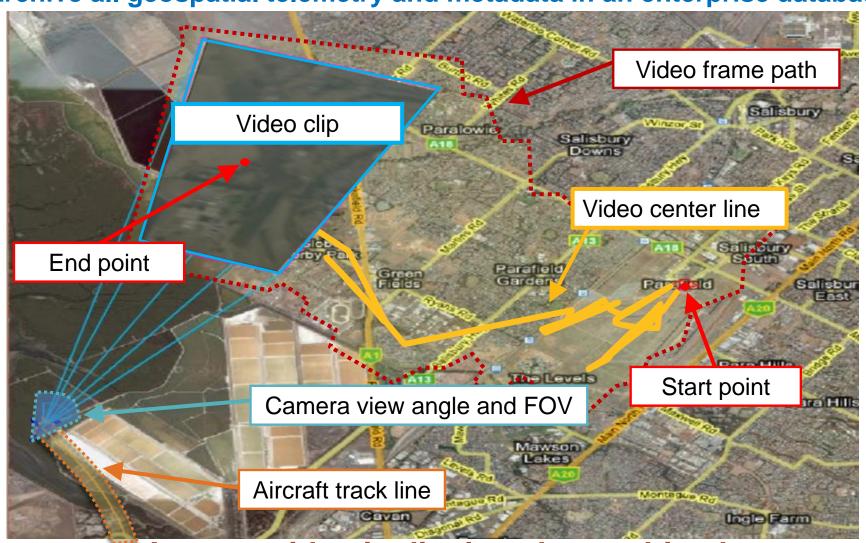

# Motion Video warehouse

Archive all geospatial telemetry and metadata in an enterprise database

As your video is displayed or archived