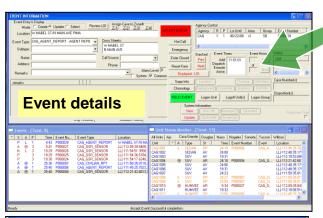

metry and metadata in an enterprise database



As your video is displayed or archived

# GeoMedia MVA Pro



#### Generate mosaic images from your video frames.



## Managing and Sharing the Data



 Extend the utilization of geospatial data and information across departments and organizations by leveraging the following technologies:









# Sharing the required Information



Defense SDI in line with NSDI



# CAN WE SEE THINGS MORE DYNAMICALLY?



#### Tracing meteorological phenomena changing in time



\*Press play button at the bottom to start the video.



more dynamically?

**Near real time?** 

#### London Underground train positions in real time



**Even more dynamic?** 

**Dynamic GIS...** 

# A Border Station Operator has Full Visibility, Decision Support, and Control













# Moving Static GIS to Dynamic GIS...



 Unleash the power of technology and enhance the coordination between the modern weapon systems







































# OUR SOFTWARE SOLUTIONS PROTECTS 1 IN 12 PEOPLE AROUND THE WORLD

WE ARE...