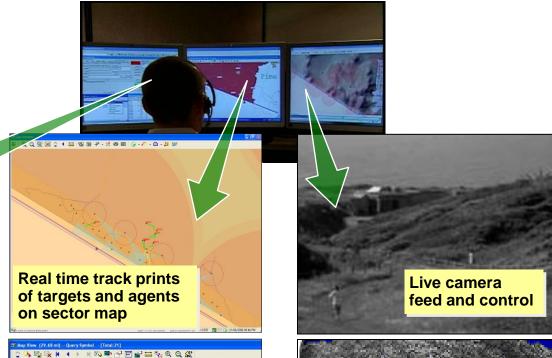

# Moving Static GIS to Dynamic GIS...

 Unleash the power of technology and enhance the coordination between the modern weapon systems