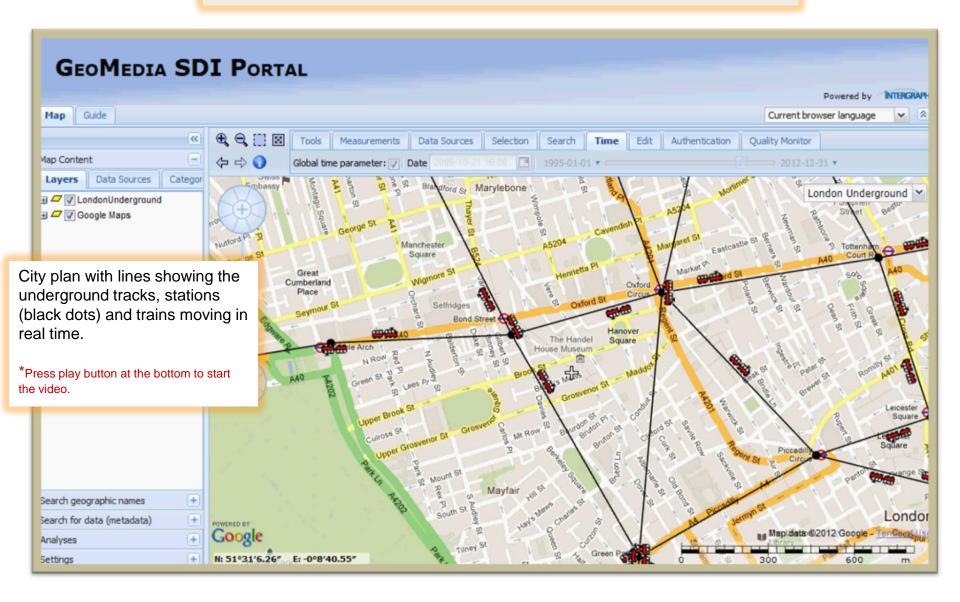

#### London Underground train positions in real time

**Even more dynamic?** 

**Dynamic GIS...** 