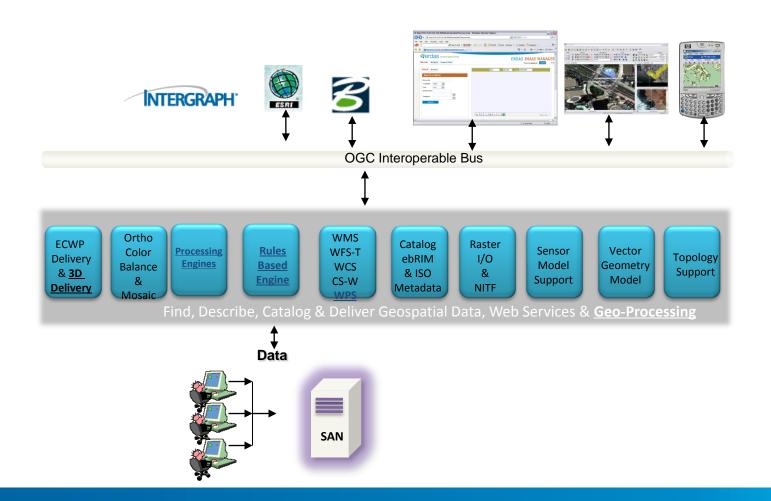

## Managing and Sharing the Data

 Extend the utilization of geospatial data and information across departments and organizations by leveraging the following technologies:

# Sharing the required Information

Defense SDI in line with NSDI