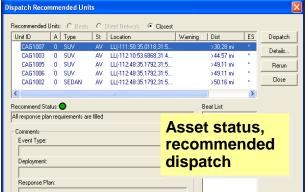

try and metadata in an enterprise database



As your video is displayed or archived

# GeoMedia MVA Pro



#### Generate mosaic images from your video frames.



## Managing and Sharing the Data



 Extend the utilization of geospatial data and information across departments and organizations by leveraging the following technologies:









# Sharing the required Information



Defense SDI in line with NSDI



# CAN WE SEE THINGS MORE DYNAMICALLY?



#### Tracing meteorological phenomena changing in time



\*Press play button at the bottom to start the video.



more dynamically?

**Near real time?** 

#### London Underground train positions in real time



**Even more dynamic?** 

**Dynamic GIS...** 

# A Border Station Operator has Full Visibility, Decision Support, and Control













# Moving Static GIS to Dynamic GIS...



 Unleash the power of technology and enhance the coordination between the modern weapon systems







































# OUR SOFTWARE SOLUTIONS PROTECTS 1 IN 12 PEOPLE AROUND THE WORLD

WE ARE...