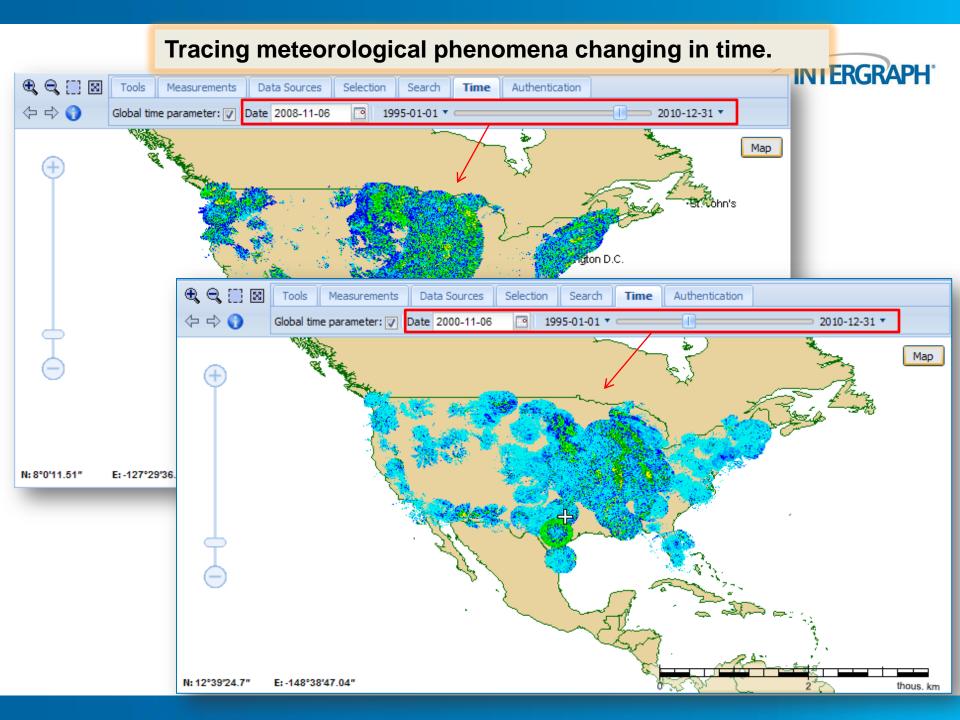

# CAN WE SEE THINGS MORE DYNAMICALLY?

#### Tracing meteorological phenomena changing in time

\*Press play button at the bottom to start the video.

more dynamically?

**Near real time?** 