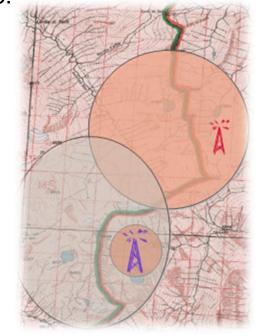

# A Border Station Operator has Full Visibility, Decision Support, and Control

# Moving Static GIS to Dynamic GIS...

 Unleash the power of technology and enhance the coordination between the modern weapon systems