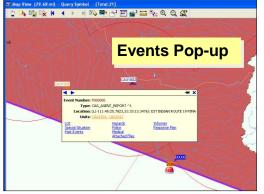

and metadata in an enterprise database



As your video is displayed or archived

# GeoMedia MVA Pro



#### Generate mosaic images from your video frames.



## Managing and Sharing the Data



 Extend the utilization of geospatial data and information across departments and organizations by leveraging the following technologies:









# Sharing the required Information



Defense SDI in line with NSDI



# CAN WE SEE THINGS MORE DYNAMICALLY?



#### Tracing meteorological phenomena changing in time



\*Press play button at the bottom to start the video.



more dynamically?

**Near real time?** 

#### London Underground train positions in real time



**Even more dynamic?** 

**Dynamic GIS...** 

# A Border Station Operator has Full Visibility, Decision Support, and Control













# Moving Static GIS to Dynamic GIS...



 Unleash the power of technology and enhance the coordination between the modern weapon systems







































# OUR SOFTWARE SOLUTIONS PROTECTS 1 IN 12 PEOPLE AROUND THE WORLD

WE ARE...