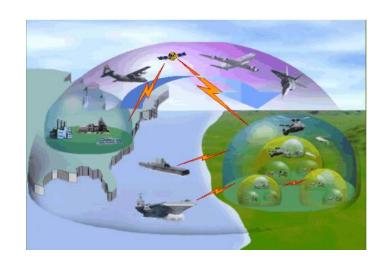

## Role of GeoSpatial...

Collecting data about enemy systems and their movements is a continues process through ELINT, ComINT, IMINT, Ground Based Electro-Optical / Radar Sensors – static and mobile.

Plotting the ORder of BATtle (ORBAT) on the electronic map is the key and building the tactical picture is the need of the hour

Thus the Continuing need of Geospatial content!