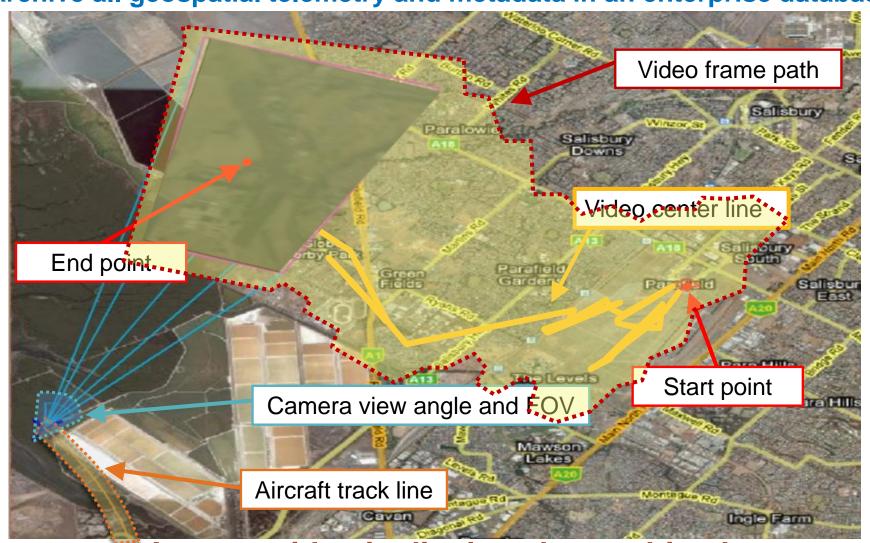

# Motion Video warehouse

Archive all geospatial telemetry and metadata in an enterprise database

As your video is displayed or archived