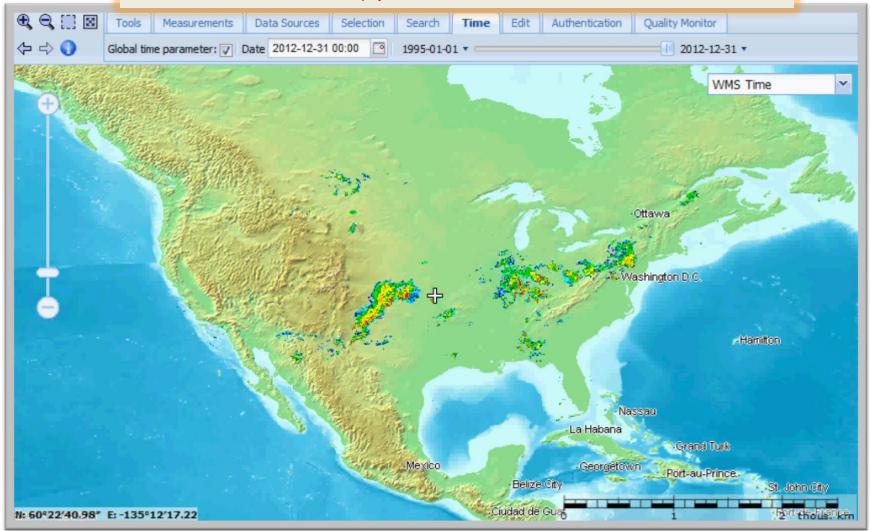

# CAN WE SEE THINGS MORE DYNAMICALLY?

#### Tracing meteorological phenomena changing in time

\*Press play button at the bottom to start the video.

more dynamically?

**Near real time?** 