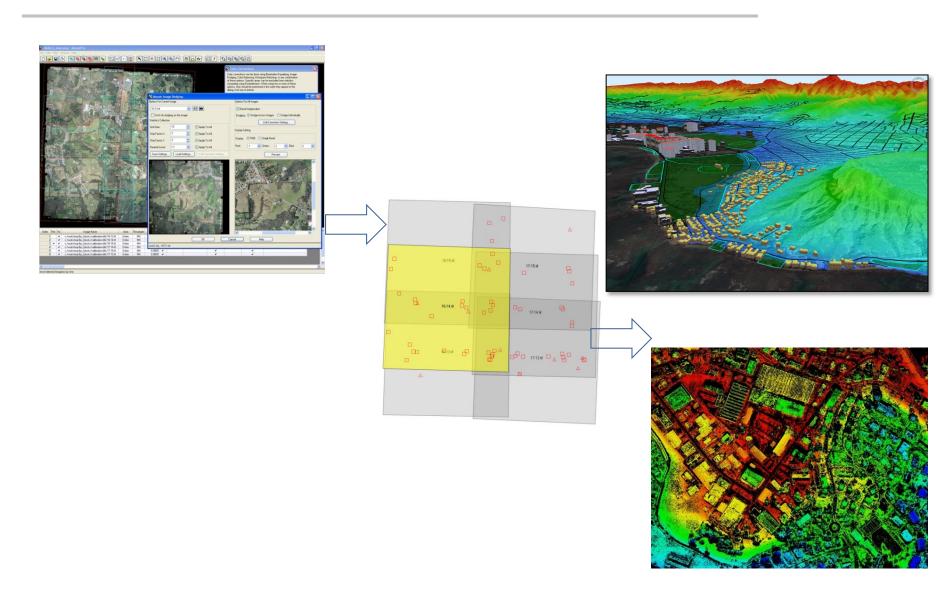

# Terrain extraction of the Changing world

#### Generate mosaic images from your video frames.